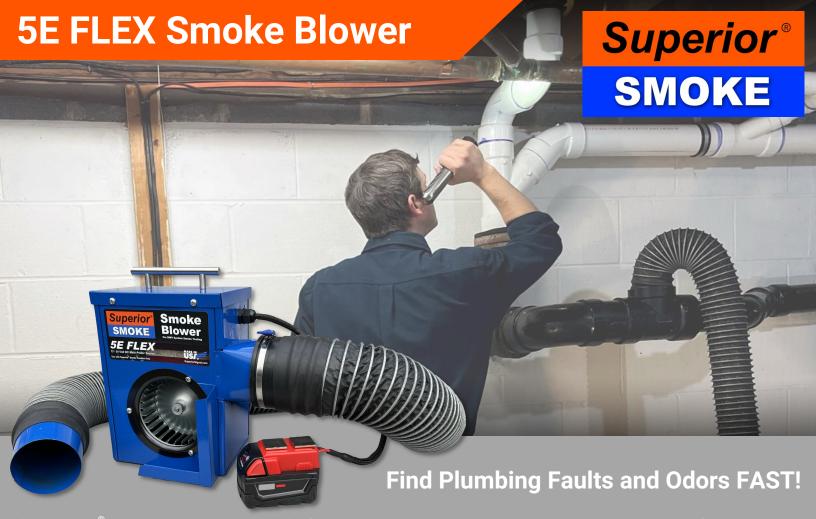

The Superior® 5E FLEX Smoke Blower is the first and only battery powered blower designed exclusively for DWV system smoke testing. The 5E FLEX is compatible with leading 18-20 volt tool batteries you may already own. Utilizing a high quality Power Adapter, the 5E FLEX integrates seamlessly into your existing electric tool set. That's not all, the 5E FLEX can also run off a 12-24 Volt DC power source - such as a car or truck battery, using the DC Clips Power Adaptor.

#### **5E FLEX Applications:**

- DWV System Smoke Testing
- Residential Plumbing
- Commercial Plumbing
- Laterals

#### **5E FLEX Features:**

- Power: 12 24 VDC
- Batt Duration: 14 min per amp hour (approx.)
- Weight: 8lb
- Capacity: 180 CFM