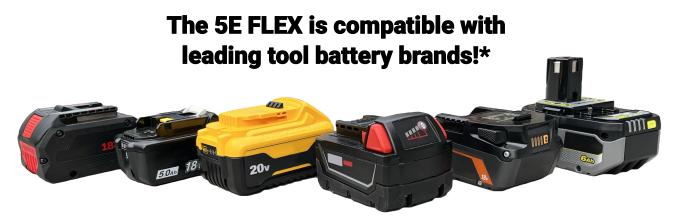

The Superior® 5E FLEX Smoke Blower is the first and only battery powered blower designed exclusively for DWV system smoke testing. The 5E FLEX is compatible with leading 18-20 volt tool batteries you may already own. Utilizing a high quality Power Adapter, the 5E FLEX integrates seamlessly into your existing electric tool set. That's not all, the 5E FLEX can also run off a 12-24 Volt DC power source - such as a car or truck battery, using the DC Clips Power Adaptor.

 $\ensuremath{^{\star}}$  The batteries pictured above are not affiliated with Superior Signal or its products.

#### **Power Adaptor 1**

SKU: 551 Compatible with batteries using milwaukee-style attachment\*

#### **Power Adaptor 5**

SKU: 555 Compatible with batteries using makita-style attachment\*

#### **Power Adaptor 2**

SKU: 552 Compatible with batteries using rigid-style attachment\*

#### Power Adaptor 6

SKU: 556 Compatible with batteries using bosch-style attachment\*

#### **Power Adaptor 3**

SKU: 553 Compatible with batteries using dewalt-style attachment\*

#### **Power Adaptor 4**

SKU: 554 Compatible with batteries using ryobi-style attachment\*